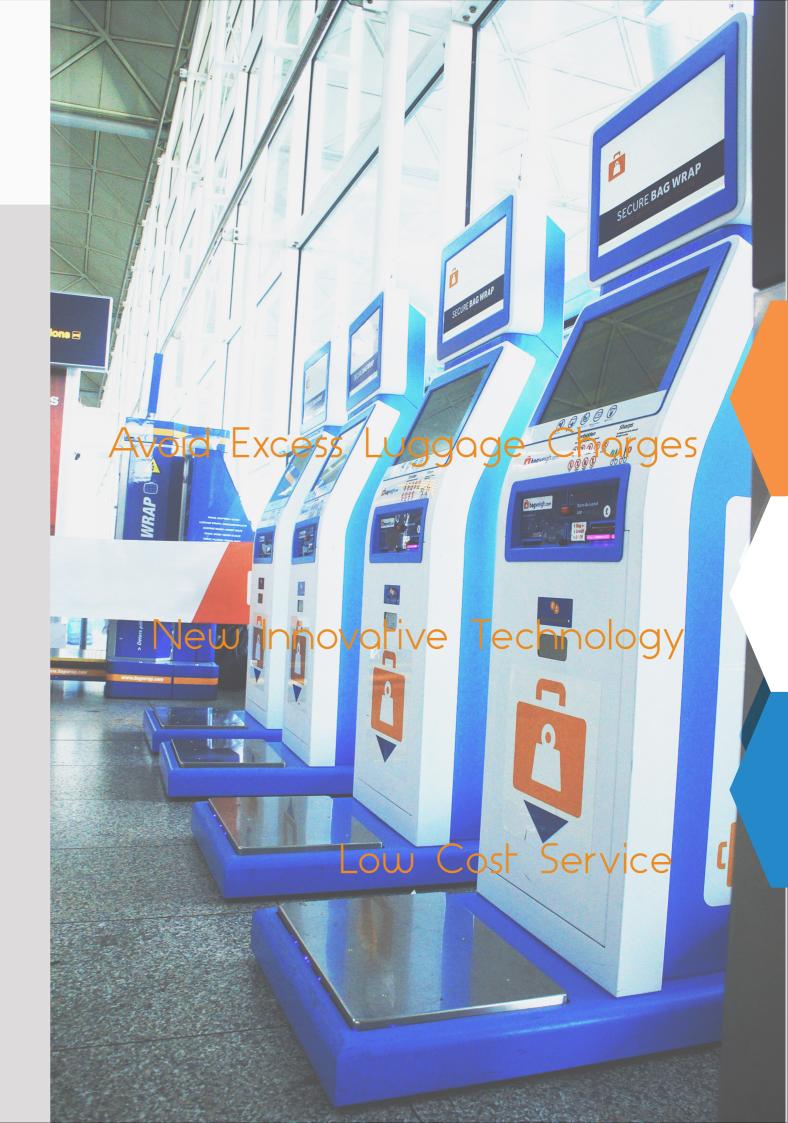

# Bag Weigh Check Kiosk

We are proud to present our newest technology, providing valuable service for airports. Air passengers are becoming very sensitive to charges for overweight baggage, implemented by airline companies and are keen to understand the weight of their bags prior to check in. To be sure that they are not exceeding their allowances and to enable them to adjust weights across bags to minimise extra charges, Satel-97 offers a cheap and effective service, that ensures your bags will be "fit' enough to travel with you for no extra charge.

It is really simple, just choose the airline company you are travelling with, weigh your luggage and check your ticket to see if you are within the allowed baggage weight.