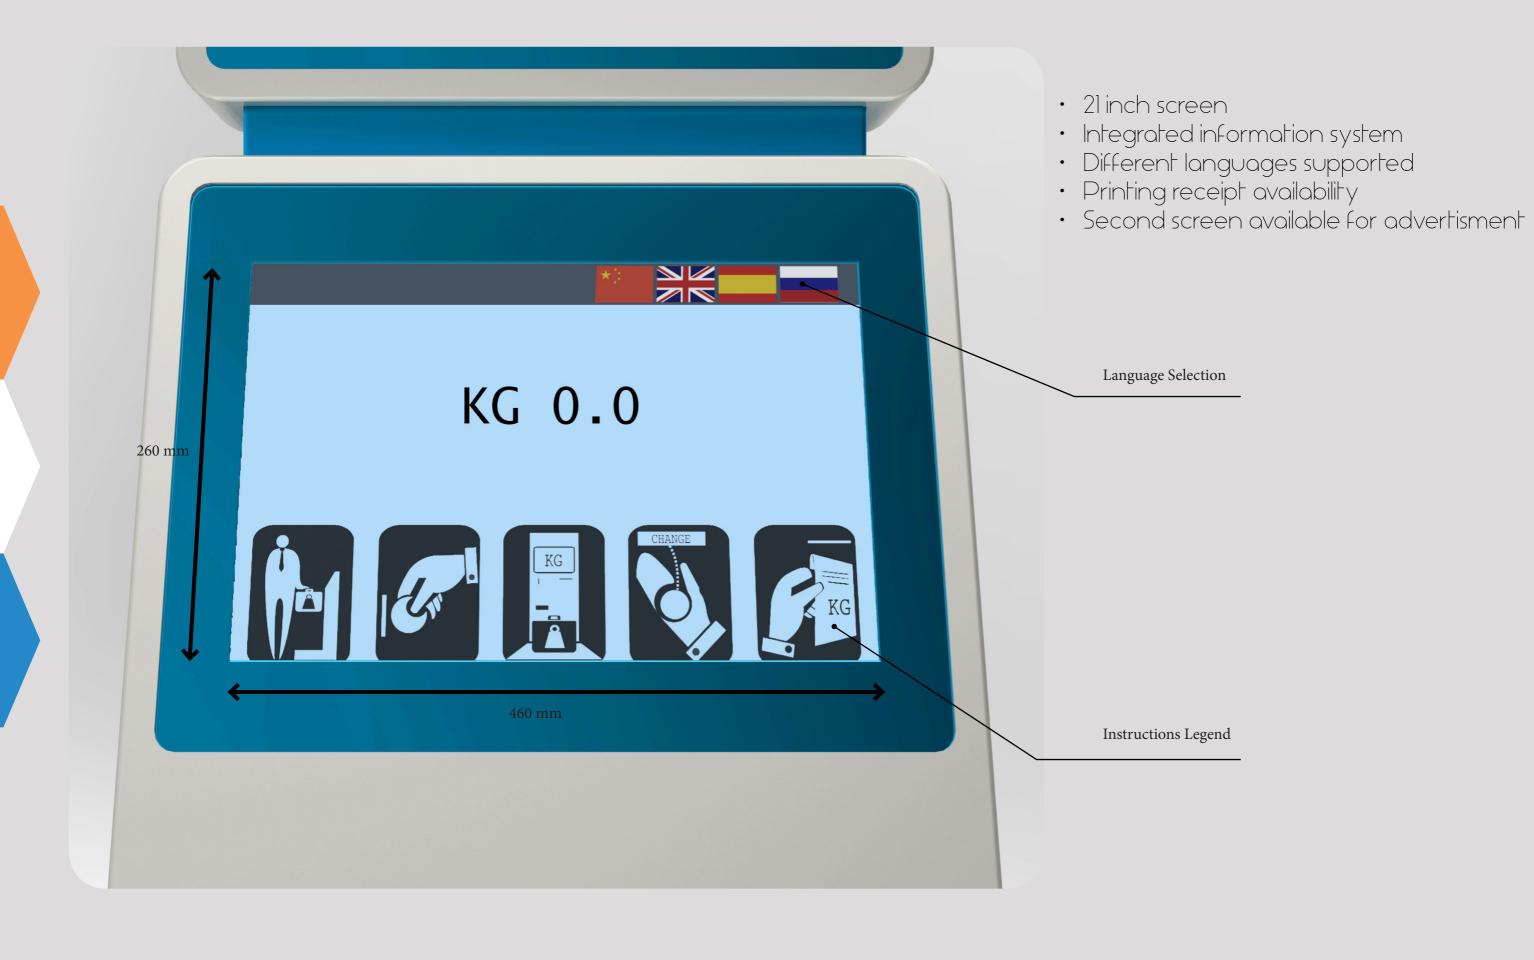

- Payment system built and ajusted according to the customer demands (machine accepts both coins and banknotes).
- 3C HSDPA modemintegrated for online check and services integrated for online check and services.
- Height adjusted to customer requirements standard 2.2 m including the standard top mounted flashing billboard.
- Max load on the platform 150 kg. Weight indicator is accurate by 100 grams.





## Payment System

#### SMART Ticket



- Revolutionary note in / ticket out design
- Unique banknote validator and ticket printer
- Maximises cash efficiency
- Fan fold or continuous roll tickets
- Weight: 4.1kg
- · Interfaces: USB, RS232

### SMART Hopper



- 1500 Coins Capacity
- 12 Coins per second payout rate
- Power Supply: 24V
- eSSP protocol
- USB on board

### Touch screen menu