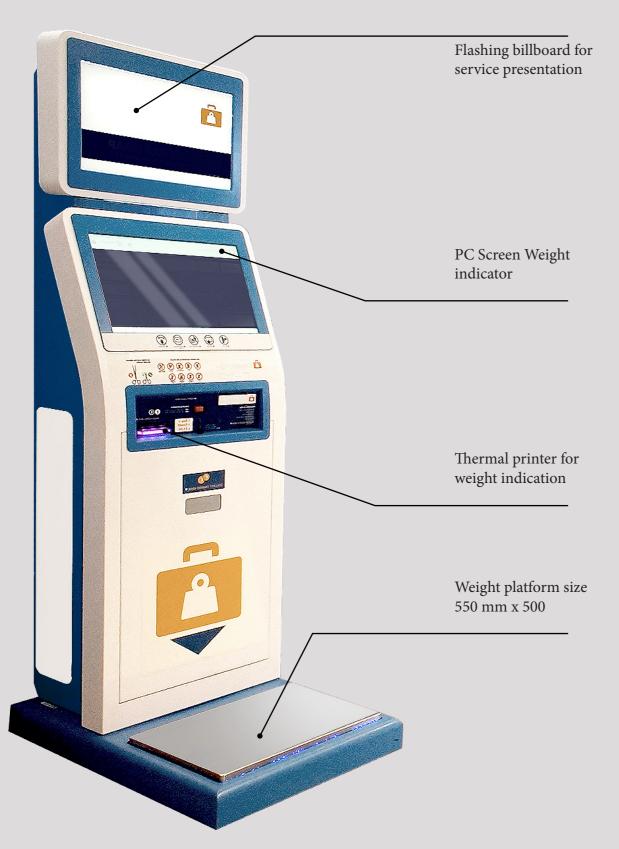

## Technical specification

- Power supply 220 V, 50 Hz power consumption less than 2 Amp. By nominal usage.
- Floor space required 1 square meter, Size of the weight platform 550 mm x 500 mm.
- Payment system built and ajusted according to the customer demands (machine accepts both coins and banknotes).
- 3C HSDPA modemintegrated for online check and services integrated for online check and services.
- Height adjusted to customer requirements standard 2.2 m including the standard top mounted flashing billboard.
- Max load on the platform 150 kg. Weight indicator is accurate by 100 grams.