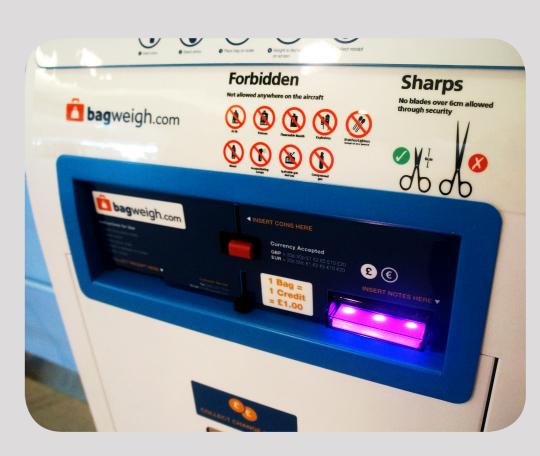

## Payment System

#### SMART Ticket

- Revolutionary note in / ticket out design
- Unique banknote validator and ticket printer
- Maximises cash efficiency
- Fan fold or continuous roll tickets
- Weight: 4.1kg
- · Interfaces: USB, RS232

### SMART Hopper

- 1500 Coins Capacity
- 12 Coins per second payout rate
- Power Supply: 24V
- eSSP protocol
- USB on board