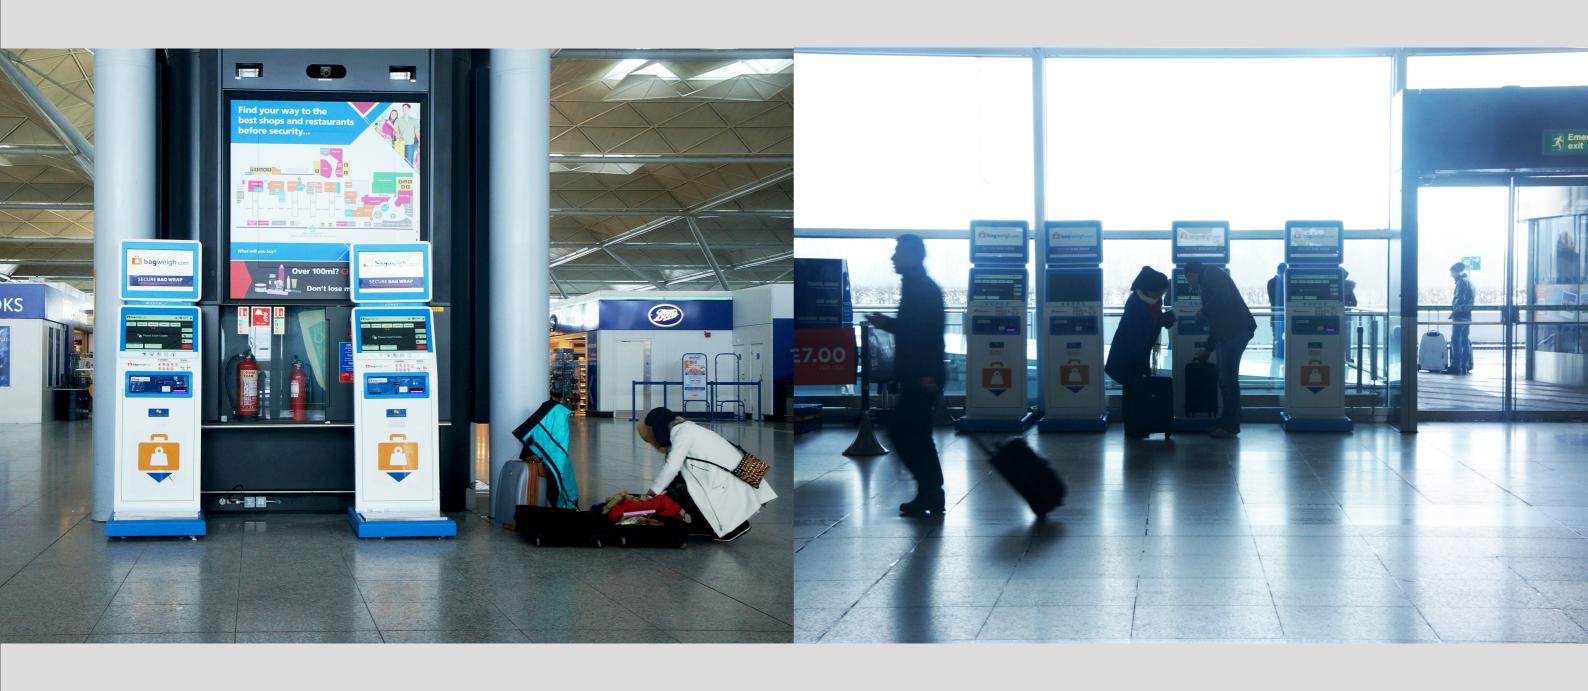

# Bag Weigh Check Kiosk

We are proud to present our newest technology, providing valuable service for airports. Air passengers are becoming very sensitive to charges for overweight baggage, implemented by airline companies and are keen to understand the weight of their bags prior to check in. To be sure that they are not exceeding their allowances and to enable them to adjust weights across bags to minimise extra charges, Satel-97 offers a cheap and effective service, that ensures your bags will be "fit' enough to travel with you for no extra charge.

It is really simple, just choose the airline company you are travelling with, weigh your luggage and check your ticket to see if you are within the allowed baggage weight.

## Technical specification

- Power supply 220 V, 50 Hz power consumption less than 2 Amp. By nominal usage.
- Floor space required 1 square meter, Size of the weight platform 550 mm x 500 mm.
- Payment system built and ajusted according to the customer demands (machine accepts both coins and banknotes).
- 3C HSDPA modemintegrated for online check and services integrated for online check and services.
- Height adjusted to customer requirements standard 2.2 m including the standard top mounted flashing billboard.
- Max load on the platform 150 kg. Weight indicator is accurate by 100 grams.