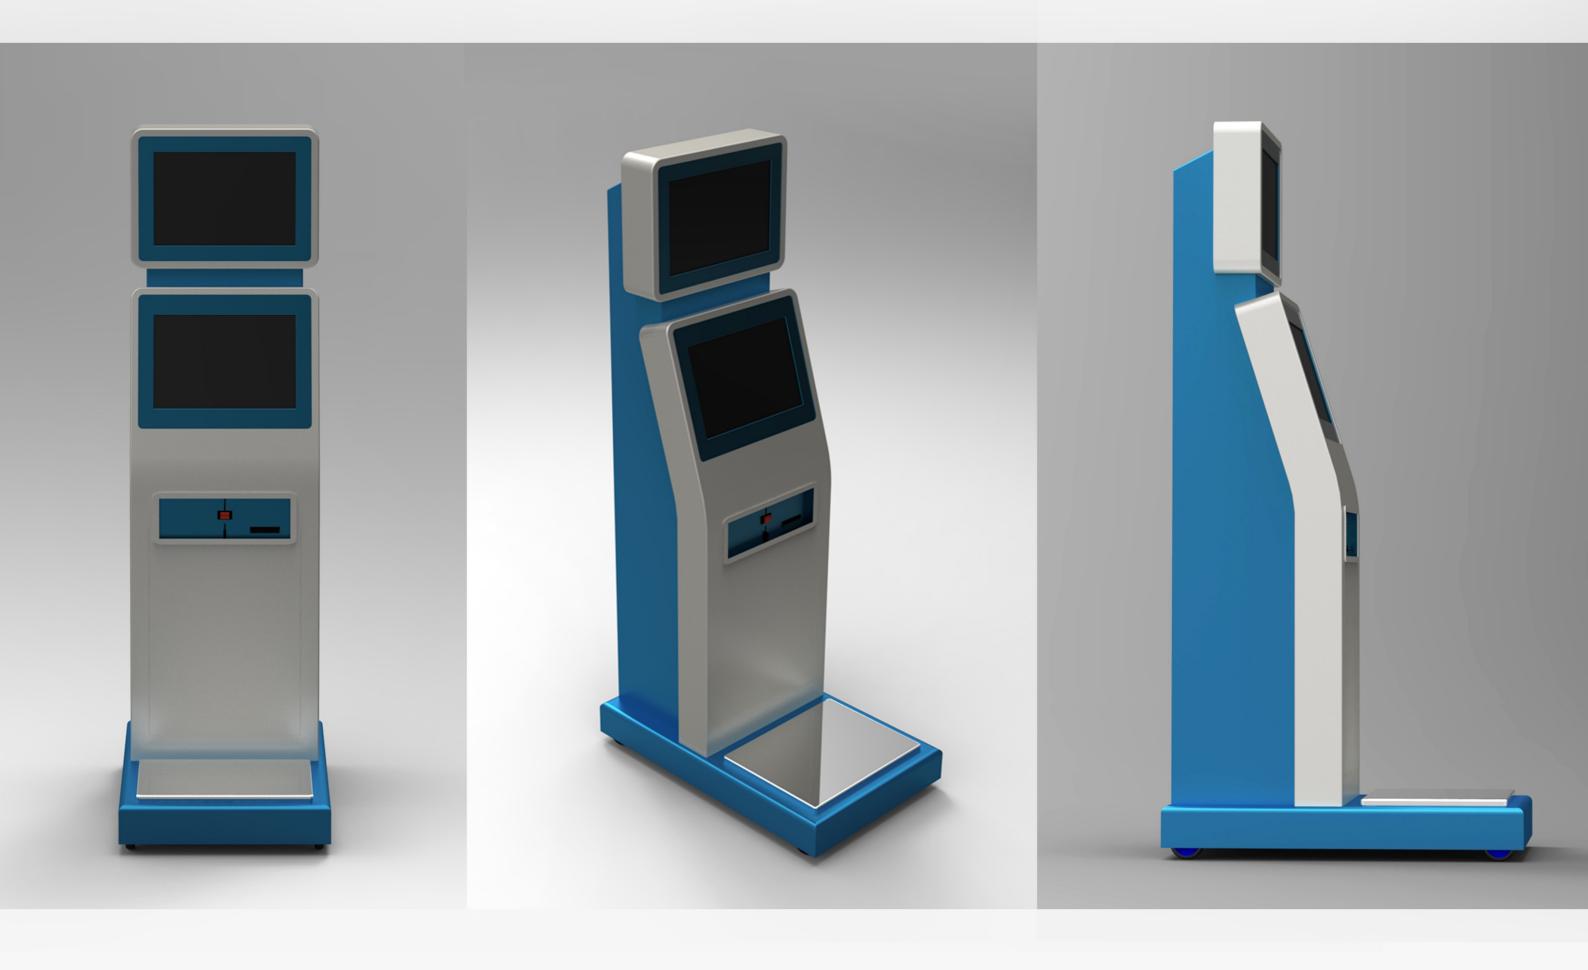

## Technical specification

- Power supply 220 V, 50 Hz power consumption less than 2 Amp. By nominal usage.
- Floor space required 1 square meter, Size of the weight platform 550 mm x 500 mm.
- Payment system built and ajusted according to the customer demands (machine accepts both coins and banknotes).
- 3C HSDPA modemintegrated for online check and services integrated for online check and services.
- Height adjusted to customer requirements standard 2.2 m including the standard top mounted flashing billboard.
- Max load on the platform 150 kg. Weight indicator is accurate by 100 grams.