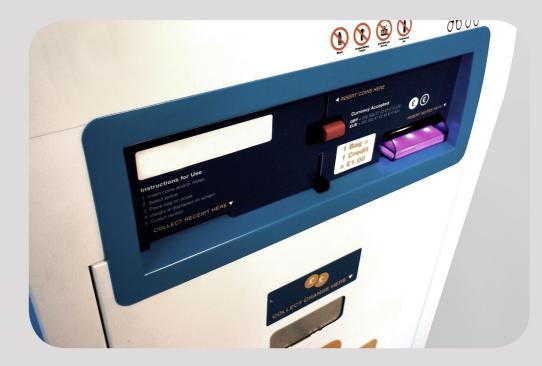

## Payment System

#### SMART Ticket

- Revolutionary note in / ticket out design
- Unique banknote validator and ticket printer
- Maximises cash efficiency
- Fan fold or continuous roll tickets
- Weight: 4.1kg
- · Interfaces: USB, RS232

### SMART Hopper

- 1500 Coins Capacity
- 12 Coins per second payout rate
- Power Supply: 24V
- eSSP protocol
- USB on board