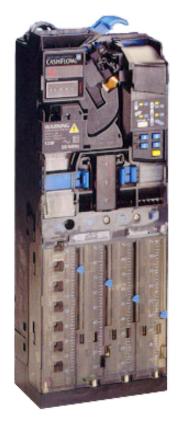

## FEATURES

Stainless steel platform cover Professional coin acceptor For all coins with sample coin changed easily Perfect use for airports, hotels, train stations etc. Weighing time can be set easily Operators may also chtoose the new MEI CASHFLOW 3-in-1 bezel to accept credit and debit cards along with recycling technology. Different models available to suit your needs.

Coin Mechanism MEI Mars Cashflow 560

MEI CASHFLOW VNR Recycler

 $\mathbf{\Lambda}$ 