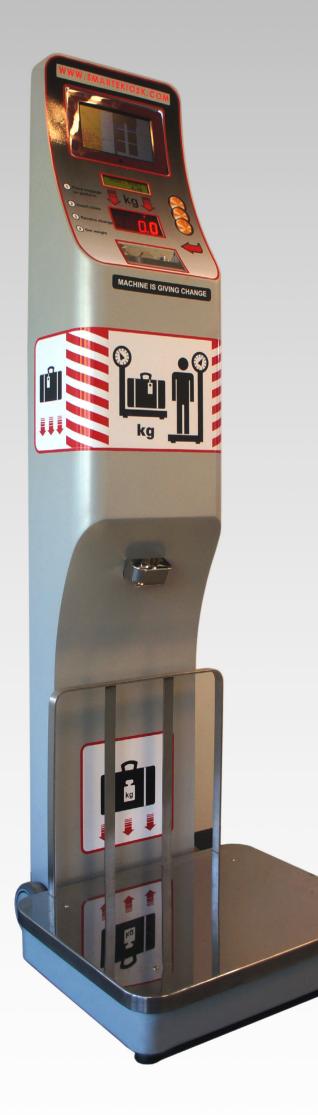

#### COIN AND CASH OPERATED SCALE

#### MODEL BWC - 100

SATEL - 95

## FEATURES

Stainless steel platform cover Professional coin acceptor For all coins with sample coin changed easily Perfect use for airports, hotels, train stations etc. Weighing time can be set easily Operators may also chtoose the new MEI CASHFLOW 3-in-1 bezel to accept credit and debit cards along with recycling technology. Different models available to suit your needs.

# SPECIFCATIONS

600mm

Capacity: 200kg

Accuracy: 100g

Weight Platform Size: 500x600mm

Weight Display: Monitor LCD

Power Supply: 110/220 AC

Unit Kg / Ib