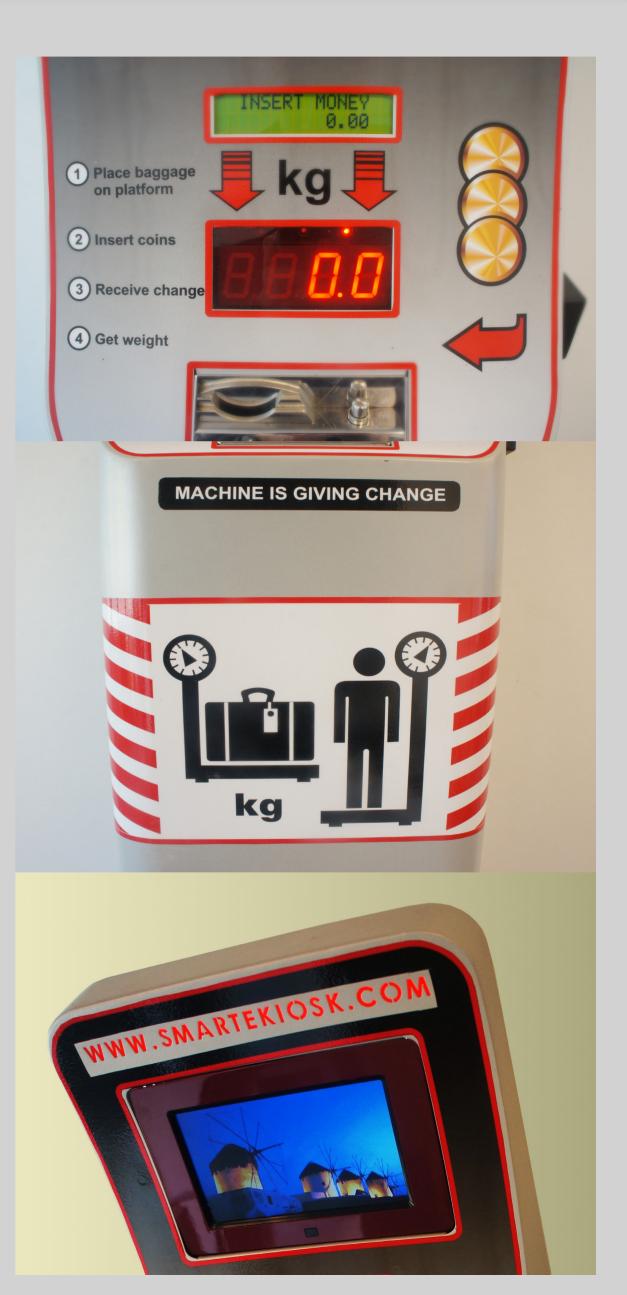

## FEATURES

Stainless steel platform cover Professional coin acceptor For all coins with sample coin changed easily Perfect use for airports, hotels, train stations etc. Weighing time can be set easily Operators may also chtoose the new MEI CASHFLOW 3-in-1 bezel to accept credit and debit cards along with recycling technology. Different models available to suit your needs.

# SPECIFCATIONS

600mm

Capacity: 200kg

Accuracy: 100g

Weight Platform Size: 500x600mm

Weight Display: Monitor LCD

Power Supply: 110/220 AC

Unit Kg / Ib