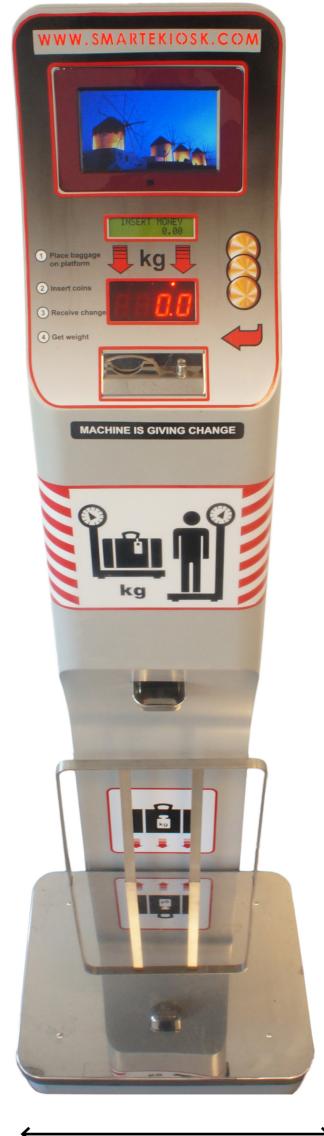

#### COIN AND CASH OPERATED SCALE

#### MODEL BWC - 100

SATEL - 95

## FEATURES

Stainless steel platform cover Professional coin acceptor For all coins with sample coin changed easily Perfect use for airports, hotels, train stations etc. Weighing time can be set easily Operators may also chtoose the new MEI CASHFLOW 3-in-1 bezel to accept credit and debit cards along with recycling technology. Different models available to suit your needs.

# SPECIFCATIONS

600mm

Capacity: 200kg

Accuracy: 100g

Weight Platform Size: 500x600mm

Weight Display: Monitor LCD

Power Supply: 110/220 AC

Unit Kg / Ib