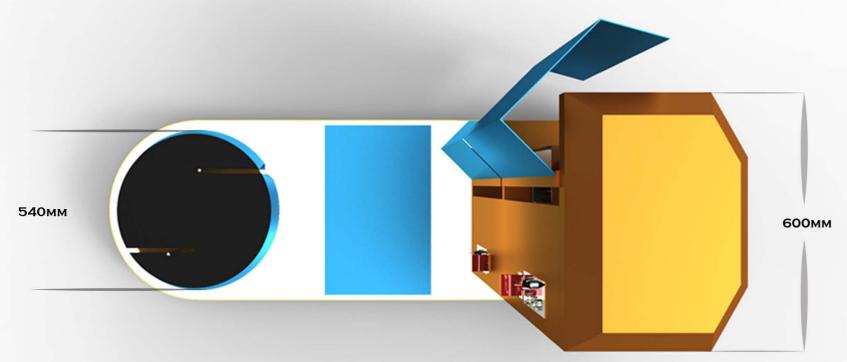

## Model BW-400

The BW-400 is the luggage protection system that offers a high quality of seal for a very simple utilisation. The BW-400 is specially designed with minimized dimensions to allow easy positioning in check-in areas with limited space.

- •Micro electronics delivered by SIEMENS Electric, Schneider and Tellemechanic (EU manufacturers)
- •Material usage is stretch-folio type (average price per roll 25 EURO to 30 USD) ;
- •Size of the machine: length 1600mm, width 600 mm, hight 1700 mm, Different branding color finishes;
- •Machine is powered with 110 / 220 Volts (50-60 Hz), power consumption less than 0.5 KWatts;