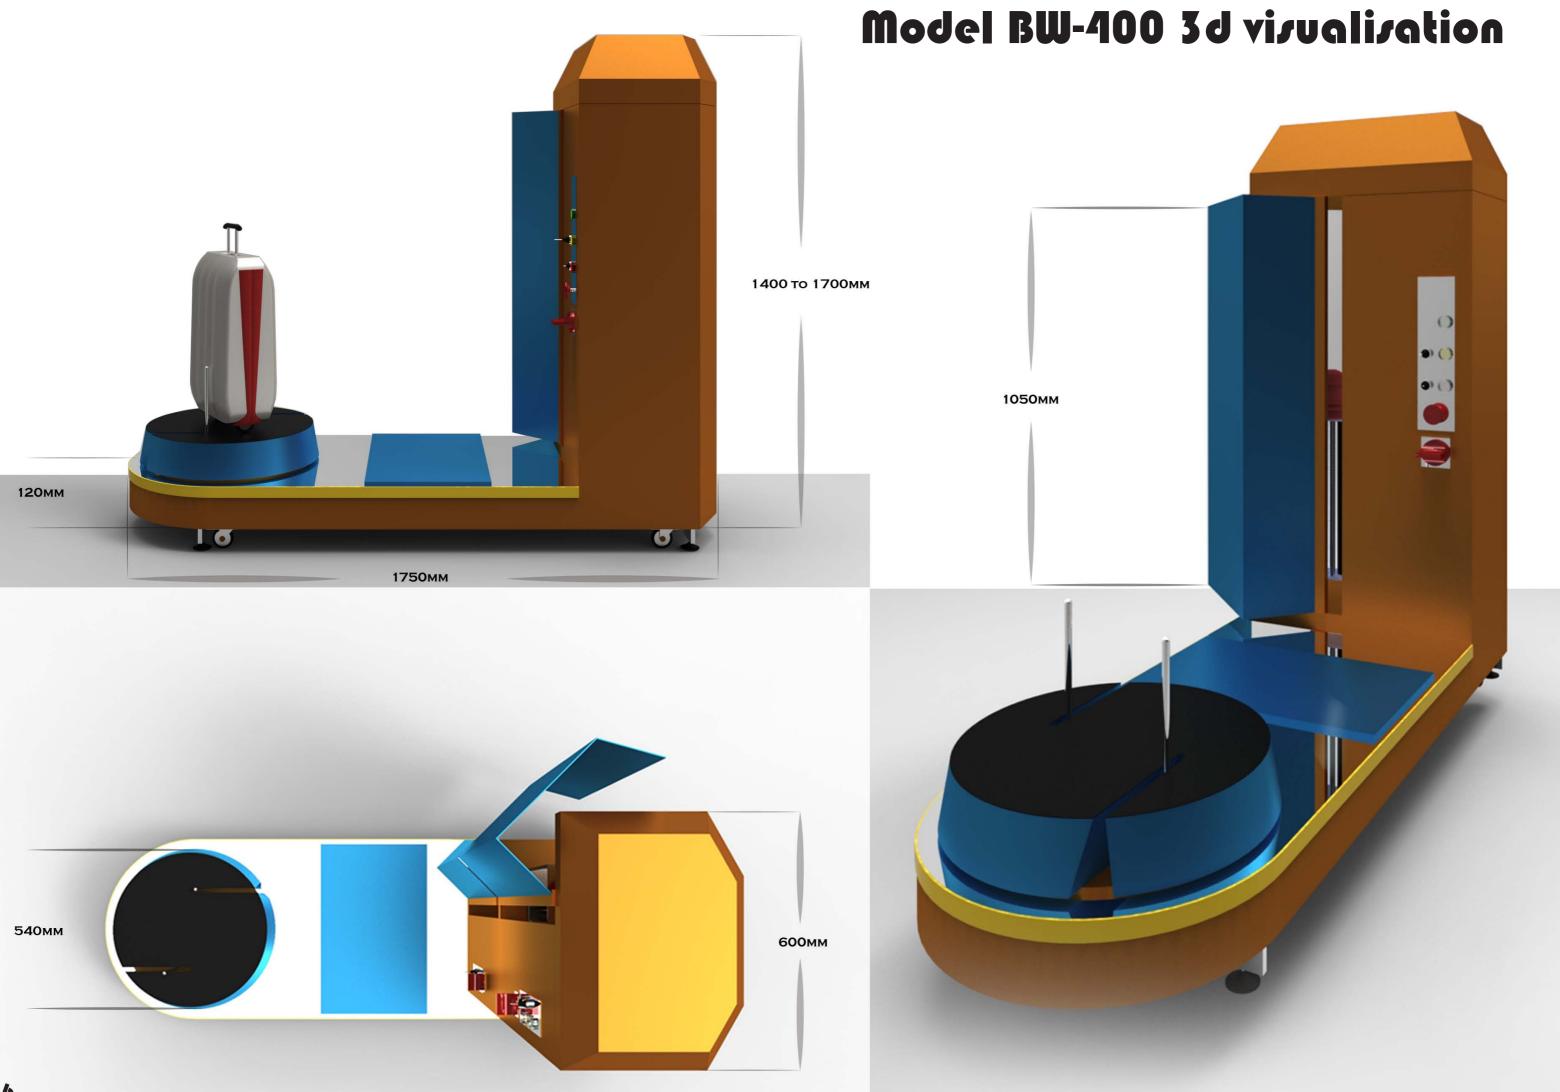

## Kiosk solution 3d visualisation

- •Micro electronics delivered by SIEMENS Electric, Schneider and Tellemechanic (EU manufacturers)
- •Material usage is stretch-folio type (average price per roll 25 EURO to 30 USD) ;
- •Size of the machine: length 1600mm, width 600 mm, hight 1700 mm, Different branding color finishes;
- •Machine is powered with 110 / 220 Volts (50-60 Hz), power consumption less than 0.5 KWatts;