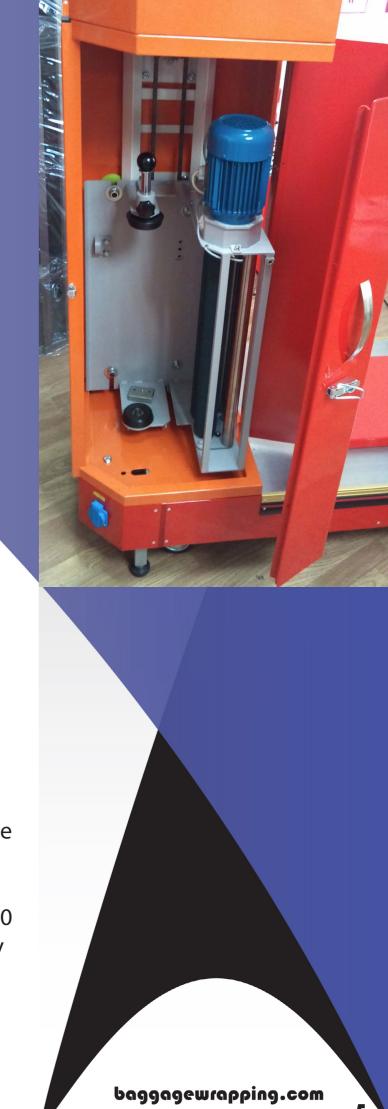

•Built-in powered pre-stretch mechanism (up to 250 %), guaranteeing material savings.

•Made for standard size of the stretch-folio material (50 cm. in width, 23 microns in thickness, 1500 meters long. 75 mm of hard core inside). Most competitors use non-standard machines with a width of 76cm folio, which is not available on the market.

- •Micro electronics delivered by SIEMENS Electric, Schneider and Tellemechanic (EU manufacturers)
- •Material usage is stretch-folio type (average price per roll 25 EURO to 30 USD) ;
- •Size of the machine: length 1600mm, width 600 mm, hight 1700 mm, Different branding color finishes;
- •Machine is powered with 110 / 220 Volts (50-60 Hz), power consumption less than 0.5 KWatts;