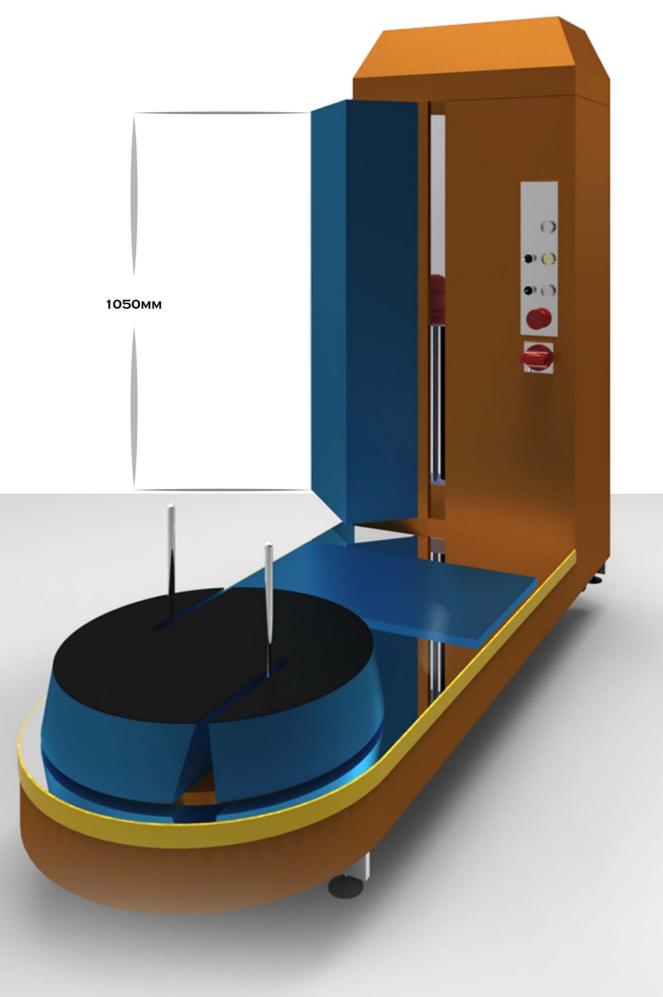

- •Micro electronics delivered by SIEMENS Electric, Schneider and Tellemechanic (EU manufacturers)
- •Material usage is stretch-folio type (average price per roll 25 EURO to 30 USD) ;
- •Size of the machine: length 1600mm, width 600 mm, hight 1700 mm, Different branding color finishes;
- •Machine is powered with 110 / 220 Volts (50-60 Hz), power consumption less than 0.5 KWatts;