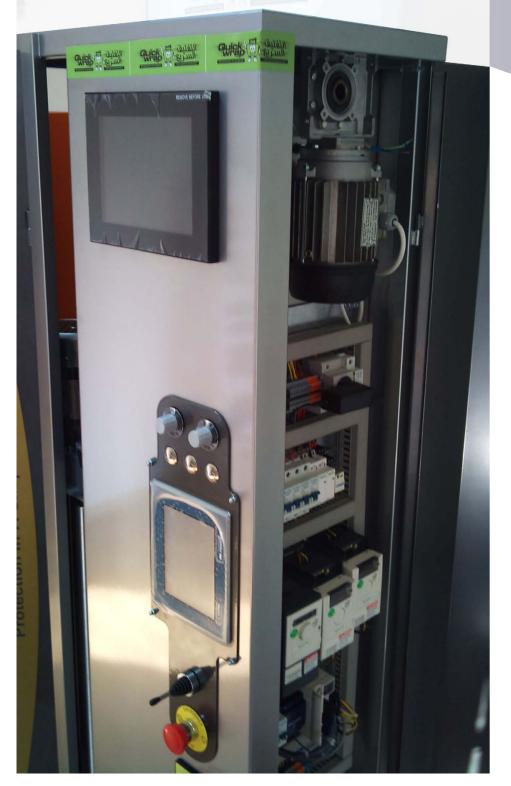

## Technical Specification/

Provides many automatic and manual modes of operation such as:

- •Manual mode, for wrapping unusual (fragile) items.
- Fast wrapping, rotary speed adjustments.
  Up/Down movement of the folio in auto. mode, helping for smooth wrapping of larger suitcases.
- Layers adjustment, tension adjustment.Baggage counter built-in
- •Touch screen operating models
- •CA certified electrical components

The machine is using Siemens SIMATIC S7-200 controller, which is connected to the front panel TD-200. The baggage counter (calculating the number of the luggage wrapped) is a function, accessible by pressing the functional key F3 from the front panel TD-200. On the screen of the panel appears the text: BAGS COUNTER MAIN and numbers. The second counter is accessible also from the front panel, by pressing the functional key F1. That counter can be made 0 (re/settled to 0) by pressing the key F2. The number of the luggage shown must be used from the operators on duty just for the company purpose.

- •Micro electronics delivered by SIEMENS Electric, Schneider and Tellemechanic (EU manufacturers)
- •Material usage is stretch-folio type (average price per roll 25 EURO to 30 USD) ;
- •Size of the machine: length 1600mm, width 600 mm, hight 1700 mm, Different branding color finishes;
- •Machine is powered with 110 / 220 Volts (50-60 Hz), power consumption less than 0.5 KWatts;