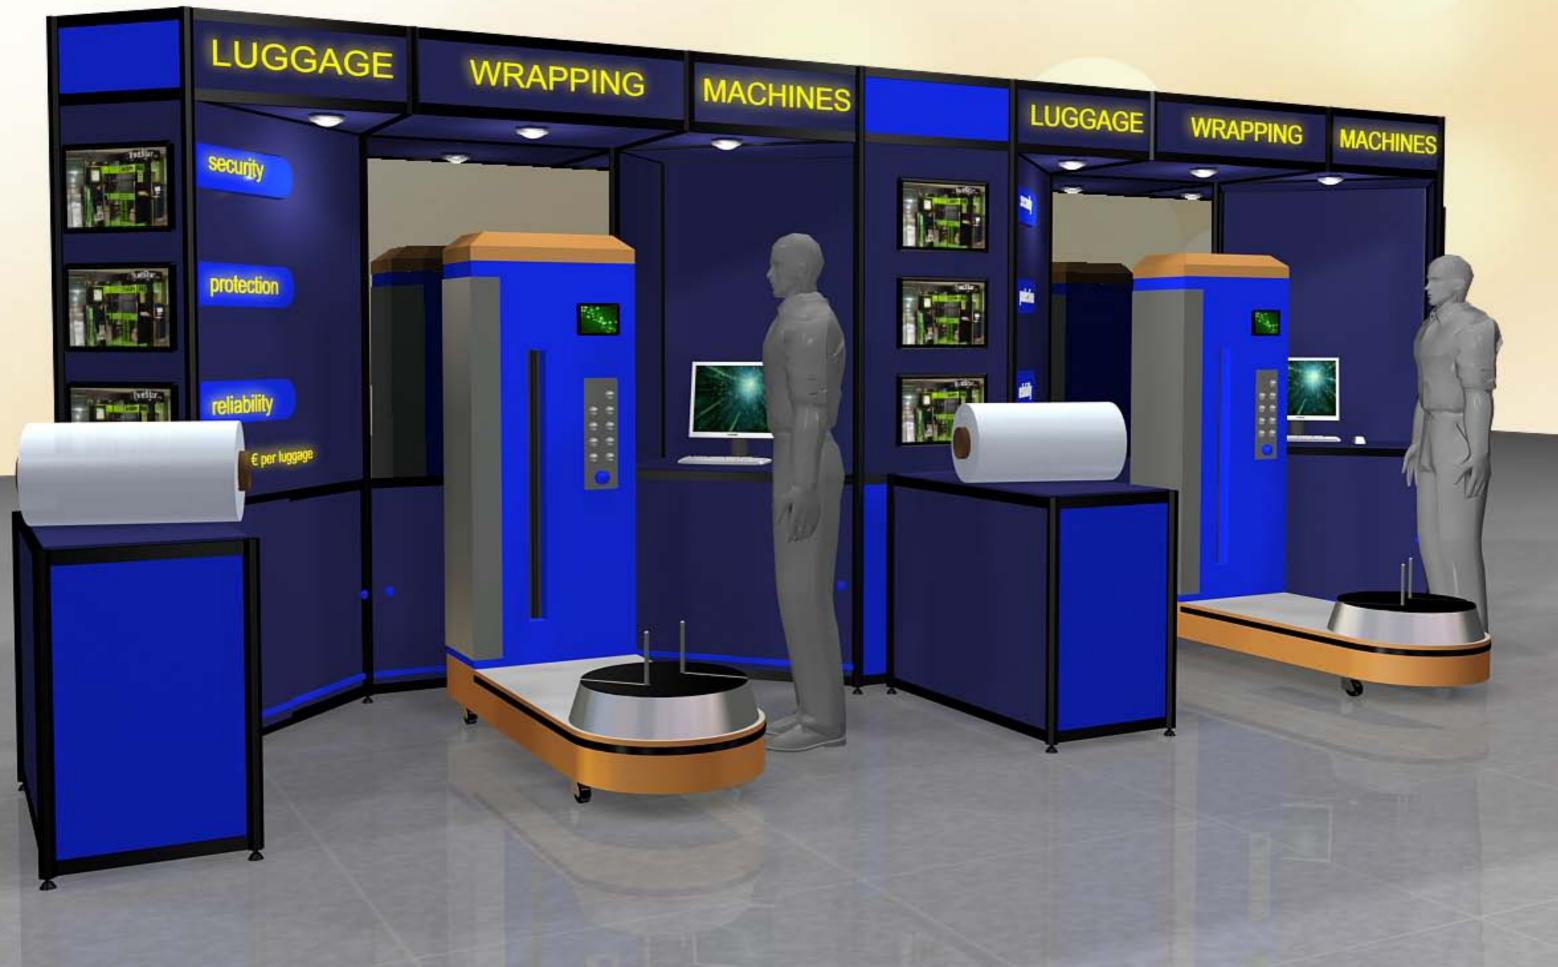

rom the front panel TD-200. On the screen of the panel appears the text: BAGS COUNTER MAIN and numbers. The second counter is accessible also from the front panel, by pressing the functional key F1. That counter can be made 0 (re/settled to 0) by pressing the key F2. The number of the luggage shown must be used from the operators on duty just for the company purpose.

- •Micro electronics delivered by SIEMENS Electric, Schneider and Tellemechanic (EU manufacturers)
- •Material usage is stretch-folio type (average price per roll 25 EURO to 30 USD) ;
- •Size of the machine: length 1600mm, width 600 mm, hight 1700 mm, Different branding color finishes;
- •Machine is powered with 110 / 220 Volts (50-60 Hz), power consumption less than 0.5 KWatts;











## Kiosk solution 3d visualisation