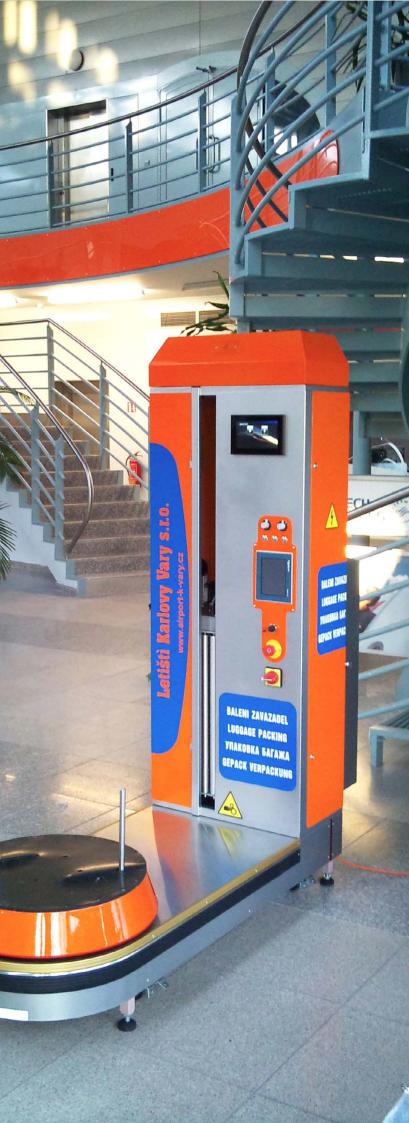

## Model BW-400

The BW-400 is the luggage protection system that offers a high quality of seal for a very simple utilisation. The BW-400 is specially designed with minimized dimensions to allow easy positioning in check-in areas with limited space.

•Capable to wrap almost any size of luggage in just one easy step.

•Fully automatic wrapping mode functions – up/down folio movement for excellent wrapping quality.

•Compact and easily mobile

•120 bags an hour

•User friendly

baggagewrapping.com