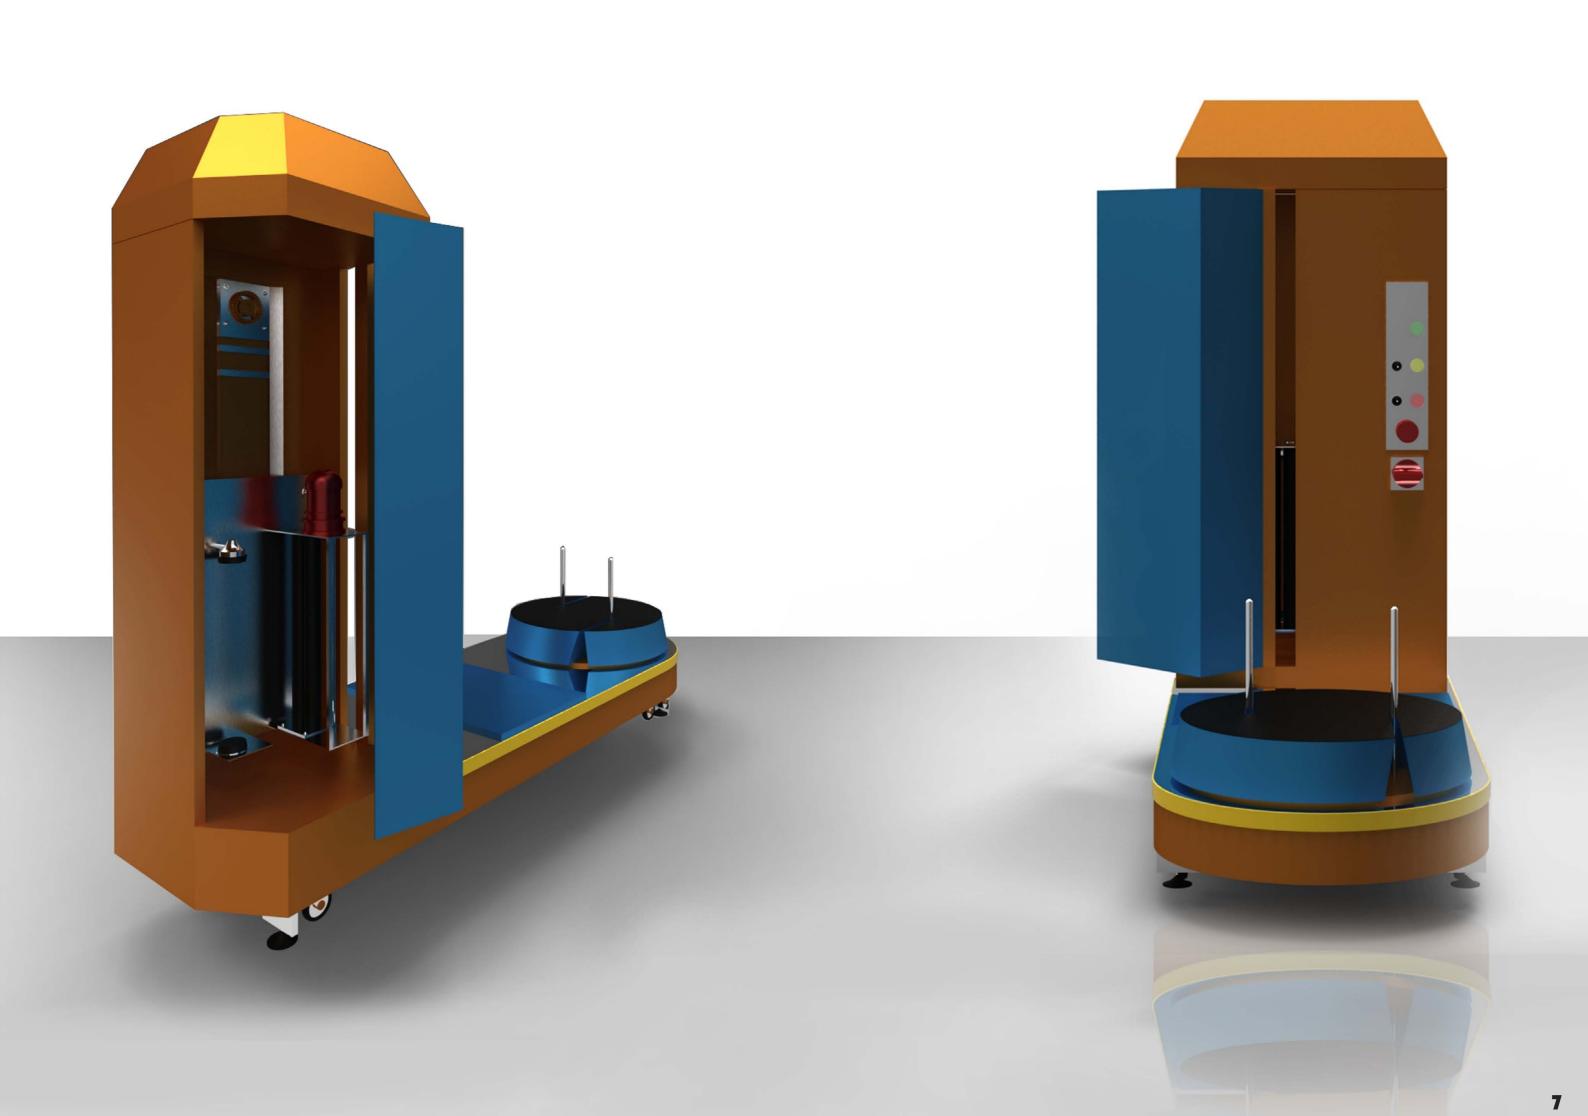

•Capable to wrap almost any size of luggage in just one easy step.

•Fully automatic wrapping mode functions – up/down folio movement for excellent wrapping quality.

•Compact and easily mobile

•120 bags an hour

## Technical Specification/

Provides many automatic and manual modes of operation such as:

- •Manual mode, for wrapping unusual (fragile) items.
- Fast wrapping, rotary speed adjustments.
  Up/Down movement of the folio in auto. mode, helping for smooth wrapping of larger suitcases.
- Layers adjustment, tension adjustment.Baggage counter built-in
- •Touch screen operating models
- •CA certified electrical components